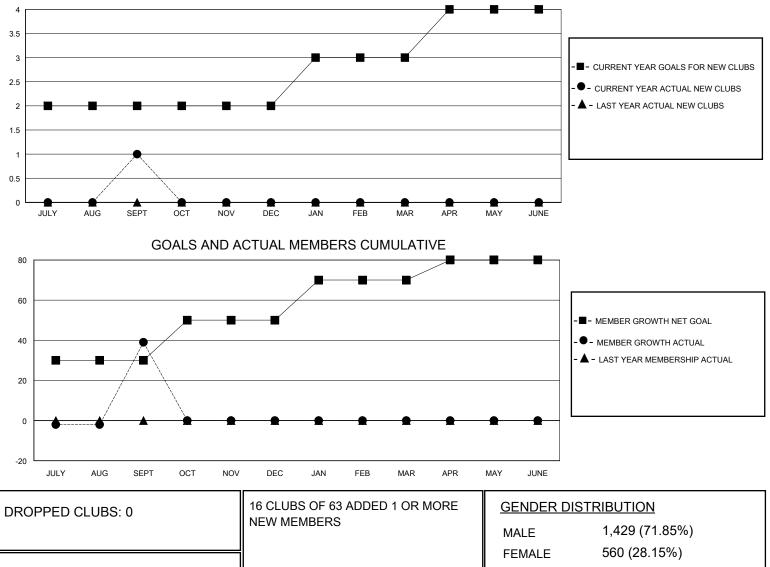

## MONTHLY MEMBERSHIP PROGRESS REPORT

District 320 C

Results as of: 9/30/2024

| GMT:                        |               | LOC         | ATION INDIA   |                                  |                           |                         | GMT CA                                             |  |
|-----------------------------|---------------|-------------|---------------|----------------------------------|---------------------------|-------------------------|----------------------------------------------------|--|
|                             | Club          | )S          |               | Members<br>RESULTS FOR 2024-2025 |                           |                         |                                                    |  |
|                             | RESULTS FOR   | R 2024-2025 |               |                                  |                           |                         |                                                    |  |
| QUARTER                     | NEW CLUB GOAL | NEW CLUBS   | DROPPED CLUBS | QUARTER                          | /EMBER GROWTH NET<br>GOAL | MEMBER GROWTH<br>ACTUAL | DROPPED<br>MEMBERS ACTUAL<br>(including transfers) |  |
| JULY/AUG/SEPT               | 2             | 1           | 0             | JULY/AUG/SEP                     |                           | 99                      | 43                                                 |  |
| OCT/NOV/DEC                 | 0             | 0           | 0             | OCT/NOV/DEC                      | 20<br>20                  | 0                       | 0                                                  |  |
| JAN/FEB/MAR<br>APR/MAY/JUNE | 1             | 0           | 0             | JAN/FEB/MAR<br>APR/MAY/JUNE      |                           | 0                       | 0                                                  |  |
|                             | GOALS         | AND ACTUA   | L NEW CLUBS C |                                  |                           |                         |                                                    |  |
| 4                           |               |             |               | <b>_</b> _                       |                           |                         |                                                    |  |

| DROPPED MEMBERS |    |                           | FEMALE 560 (28.15%)        |   |
|-----------------|----|---------------------------|----------------------------|---|
| DECEASED        | 4  | CLICK HERE FOR CUMULATIVE | TOTAL FAMILY UNIT MEMBERS  |   |
| CLUB CANCELLED  | 0  | MEMBERSHIP DATA           |                            | 0 |
| OTHER           | 38 |                           | FAMILY MEMBERS PAYING HALF | 0 |
| TOTAL           | 42 |                           |                            |   |